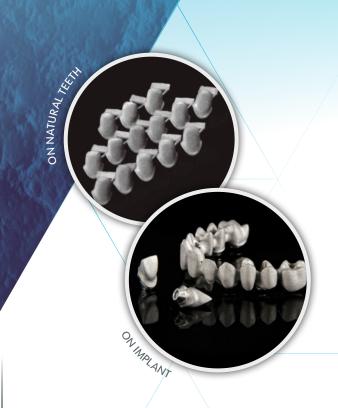

### 1-14 TEETH Crowns and bridges

Avinent CAD CAM offers the possibility of manufacturing these anatomical crowns on natural teeth and implants from single units to a series of 14 pieces.